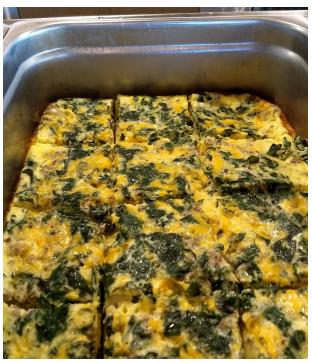

### EGG SPECIALTIES

| SEASONAL VEGGIE FRITTATA  | \$35.00 |
|---------------------------|---------|
| SERVES 8-12               |         |
| MEAT AND CHEESE FRITTATA  | \$38.00 |
| SERVES 8-12               |         |
| VEGETABLE QUICHE          | \$36.00 |
| SERVES 8                  |         |
| MEAT AND VEGGIE QUICHE    | \$39.00 |
| SERVES 8                  |         |
| BISCUIT EGG AND CHEDDAR   | \$5.00  |
| SANDWICHES                |         |
| ASSORTED SANDWICHES       | \$6.00  |
| SOME WITH MEAT OR VEGGIES |         |