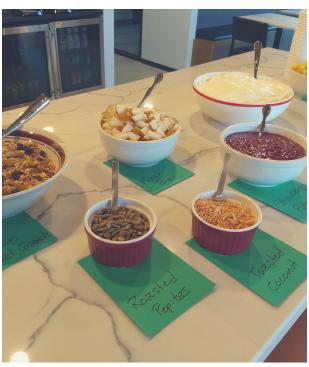

## **BUILD YOUR OWN**

| YOGURT PARFAIT BAR          | \$2.90 |
|-----------------------------|--------|
| INCLUDES YOGURT, LOCAL      |        |
| GRANOLA, FRESH FRUIT, FRUIT |        |
| SYRUP, NUTS & SEEDS         |        |
| BISCUIT BAR                 | \$4.00 |
| INCLUDES SAUSAGE GRAVY,     |        |
| BUTTER, JAM & HONEY         |        |
| WAFFLE BAR                  | \$4.00 |
| INCLUDES FRUIT TOPPINGS,    |        |
| WHIPPED CREAM, BUTTER &     |        |
| MAPLE SYRUP                 |        |
| TOAST BAR                   | \$4.20 |
| INCLUDES LOCAL BREAD,       |        |
| AVOCADOS, HANDMADE          |        |
| HUMMUS, JAMS, VEGETABLES    |        |
| AND CHEESE                  |        |
| BEVERAGES                   |        |